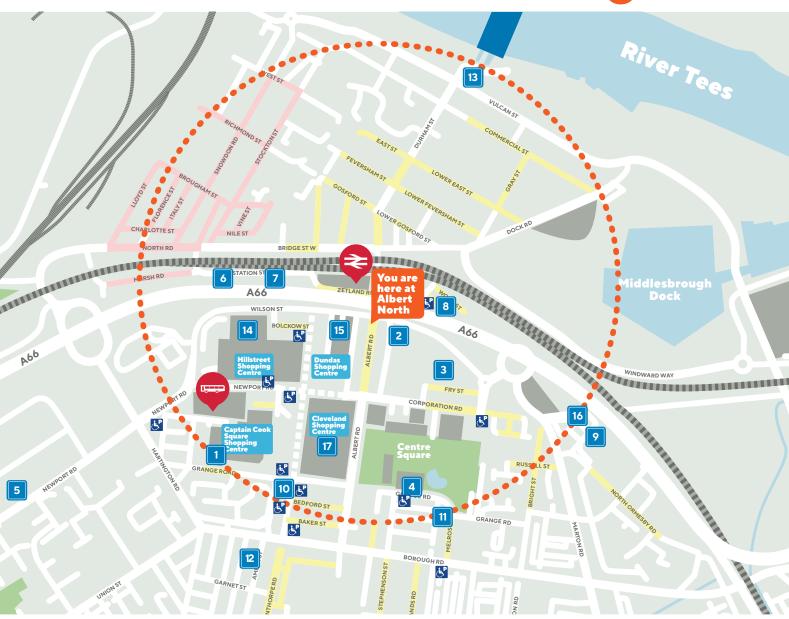

## ALBERT Car Parking

- Captain Cook Square
- 2 Buxton Street
- Gurney Street
- 4 MIMA
- Cannon Park
- **6** Station Street
- Zetland Multi Storey
- 8 Wood Street
- France Street

- Fairbridge Street (Blue Badge holders)
- Jedburgh Street
- Amber Street Car Parks
- 13 Ferry Road
- Hillstreet Centre
- Dundas Shopping Mall
- Middlesbrough Leisure Park
- Cleveland Centre

## Key

- 5 minute walking zone (from Albert Road North)
- On street Pay & Display
- On street cashless parking (pay by phone)
- Pedestrianised area
- 😑 Rail station 😝 Bus station

- Short stay parking
- Long stay parking
- 🗸 Park Mark Safer Parking
- Disable vehicle parking
- Motorcycle parking
- CCTV
- Toilets
- Permits available

## ALBERT Car Parking

| ar Park                                                           | Spaces | Facilities                                   | Price                                                                                                                               |
|-------------------------------------------------------------------|--------|----------------------------------------------|-------------------------------------------------------------------------------------------------------------------------------------|
| Captain Cook Square  16 Newport Crescent, TS1 5UA                 | 773    | 5h <b>6</b>                                  | Free up to 3 hrs £5.20 up to 4 hrs & then £1.30 per hr after Sun: £1.60 all day Free up to 3 hrs £2.30 up to 4 hrs £3.30 over 4 hrs |
| Buxton Street<br>41 Wilson Street, TS11SA                         | 93     | 55 🗸 🖫 🛌                                     | Mon to Sat: £1.30/hr<br>Sun: £1.60 all day                                                                                          |
| Gurney Street, TS11JL                                             | 46     |                                              | Mon to Sat:<br>£3.30 4 hrs<br>£4.30 over 4 hrs                                                                                      |
| MIMA Mima Car Park, TS1 2BH                                       | 37     | sb <b>√</b> & <b>&gt;</b> ↔                  | Mon to Sat: £1.30/hr<br>Sun: £1.60 all day                                                                                          |
| Cannon Park Cannon Park Road, TS1 5JP                             | 228    |                                              | £2.30 up to 10 hrs                                                                                                                  |
| Station Street Station Street, TS1 1SR                            | 116    |                                              | £2 up to 10 hrs                                                                                                                     |
| Zetland Multi Storey Station Street, TS11SR                       | 897    | to V is see we we me                         | £2 up to 10 hrs<br>1, 3, 6 & 12 month<br>season tickets<br>available - from<br>£36 - £360                                           |
| Wood Street Wood Street, TS11HJ                                   | 45     |                                              | £1.30 up to 4 hrs<br>£2.30 up to 10 hrs                                                                                             |
| France Street France Street, TS11EL                               | 531    |                                              | £3.30 over 4 hrs                                                                                                                    |
| Fairbridge Street (Blue Badge holders) Fairbridge Street, TS1 5DJ | 6      | Lo ¿P                                        | Free                                                                                                                                |
| Jedburgh Street<br>78-146 Jedburgh Street, TS12AJ                 | 13     |                                              | £2.30 up to 10 hrs                                                                                                                  |
| Amber Street Car Parks 8 Amber Street, TS1 4DT                    | 72     | Sh P                                         | £1.30 per hr                                                                                                                        |
| Ferry Road Ferry Road, TS2 1PL                                    | 77     | Lo Es | Free up to 3 hrs<br>£1.90 up to 4 hrs<br>£2.50 over 4 hrs                                                                           |
| Hillstreet Centre Hillstreet, TS1 1SU                             | 653    | V & 🚾 🗫 wc                                   | £1.60 up to 2 hrs<br>£3.10 up to 3 hrs                                                                                              |
| <b>Dundas Shopping Mall</b> Dundas Street, TS11HR                 | 150    |                                              | £3 all day<br>b4 9.30am                                                                                                             |
| Middlesbrough Leisure Park (Blue Spaces) 112 Marton Road, TS1 2DY | 163    |                                              | £1 up to 2 hrs<br>£2 up to 4 hrs<br>£3 over 4 hrs<br>4 hrs free parking<br>for Leisure Park customers                               |
| Cleveland Centre<br>85 Grange Road, TS12LS                        | 588    | ✓ is so we                                   | £1.50 up to 2 hrs<br>Additional hr £1.50<br>(up to 8 hrs)                                                                           |